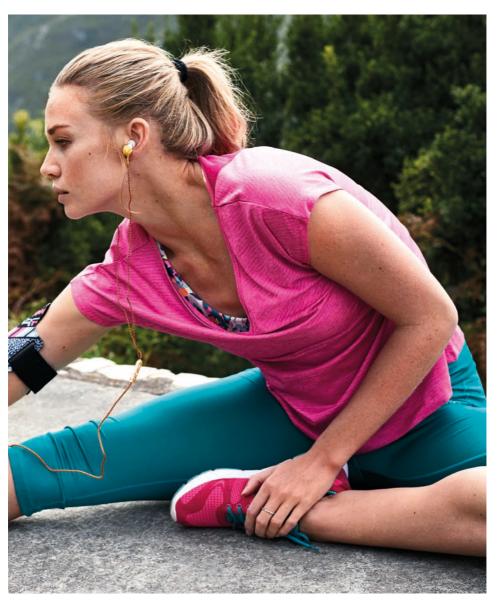

SERRATE TEE DWT405 NEON PINK

Lightweight stretch active tee with BODY wicking performance. Relaxed fit with dropped armhole design and venting back detail. Easy layering piece over printed bras and vests.