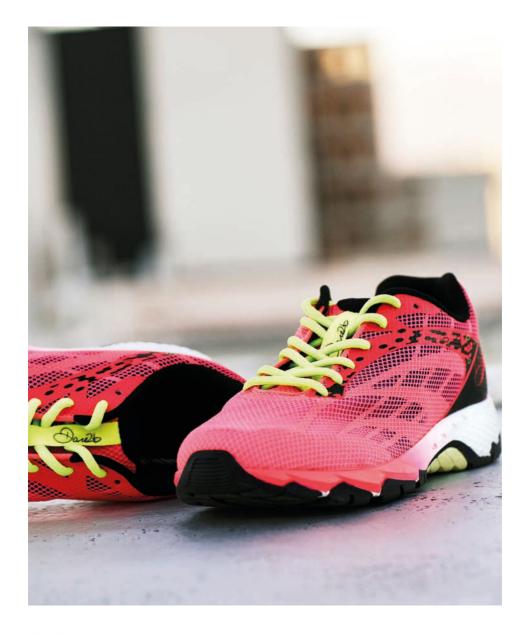

WOMENS VYPER DWF314 NEON PINK/FLURO YELLOW

Versitile and lightweight women's running shoe that can be used for a gentle run, getting a 10k pb of going hard in the gym.

Dare 2b Spain Ctra M603 Fuencarral-Alcobendas KM 3,500 Edificio 7, Lofts 7,8,9 28108 Alconbendas