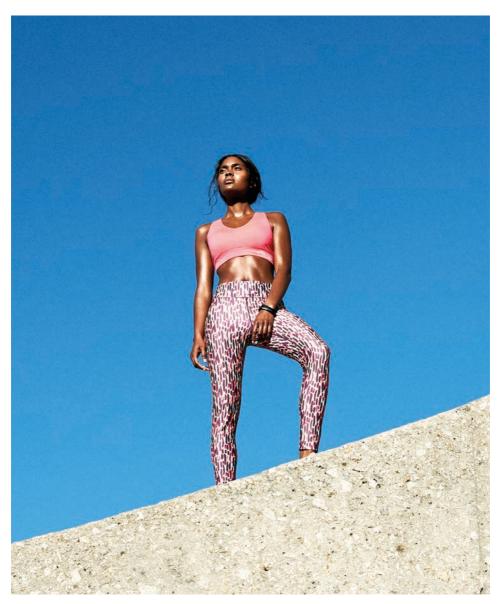

ECLECTIC TIGHT
DWJ381
LUNAR PURPLE ENERGISE PRINT

Full-length, lightweight legging with elastane for full-motion stretch. Look as good as they feel. Quick-drying polyester blend fabric with flat locked seams for a smooth fit. Deep elasticated waistband to keep them in place. Hidden pocket for stashing keys. For jogging, hiking with friends and stretching in the park.