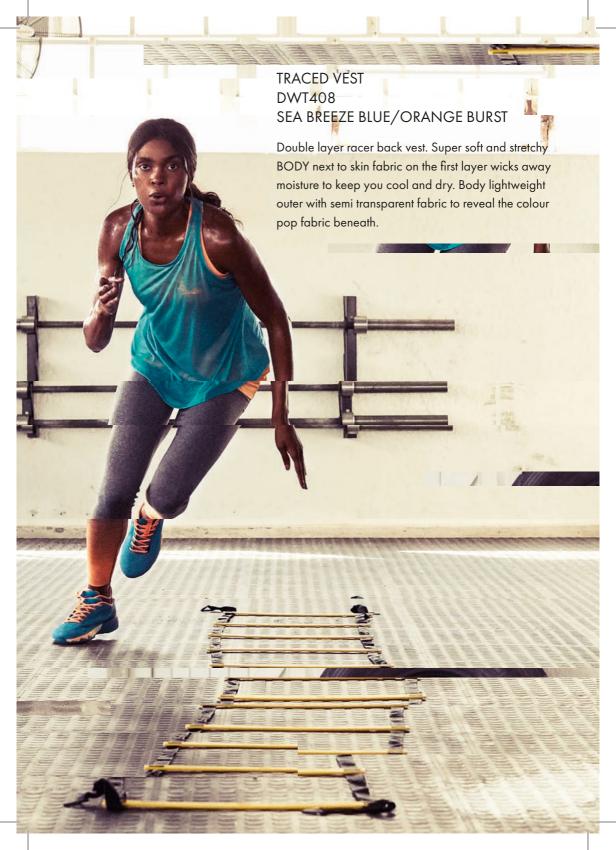

WARM UP BRA DWU313 ORANGE BURST

Cropped layering top with supportive fit and racer back. Supremely soft and seamless in our sweat-wicking BODY fabric. Stretchy and odour absorbing. Ribbed detailing for a secure feel. Pop colour binding. A layering staple for mountain hikes or flows at home.



FRAGMENT TIGHT DWJ380 ORANGE BURST

Full-length, grey marl, lightweight legging with elastane for full-motion stretch. Printed leg design. Quick-drying polyester blend fabric with flat locked seams for a smooth fit. Deep elasticated waistband to keep them in place. Hidden pocket for stashing keys. For jogging, hiking with friends and stretching in the park.





## OVERT LONG SLEEVE TOP DWT411 CHARCOAL GREY MARL

Long sleeve active top in BODY lightweight cloud effect fabric with sweat busting a