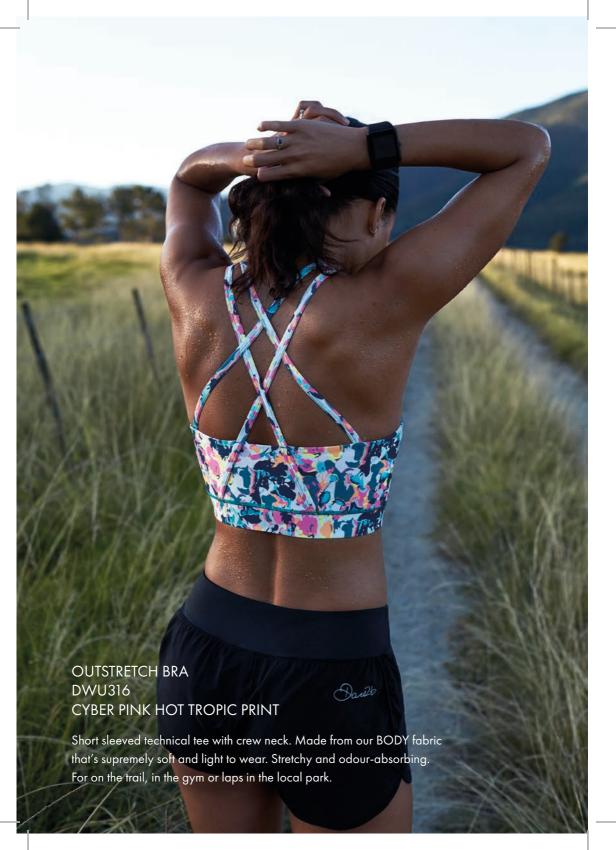

WARM UP BRA DWU313 ORANGE BURST

Cropped layering top with supportive fit and racer back. Supremely soft and seamless in our sweat-wicking BODY fabric. Stretchy and odour absorbing. Ribbed detailing for a secure feel. Pop colour binding. A layering staple for mountain hikes or flows at home.