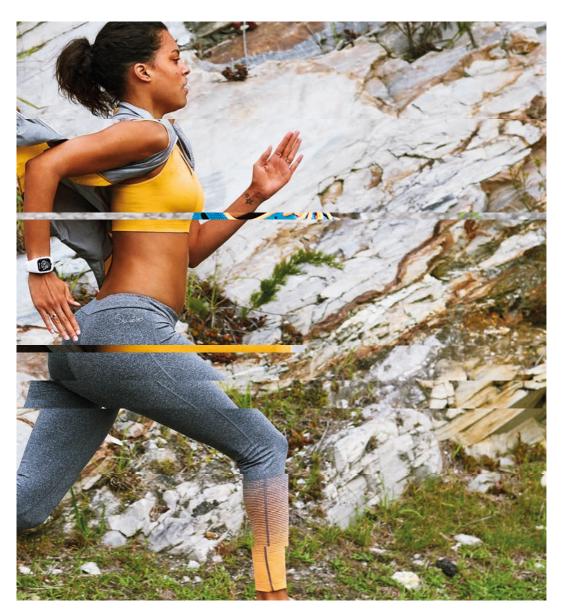

WARM UP BRA DWU313 ORANGE BURST

Cropped layering top with supportive fit and racer back. Supremely soft and seamless in our sweat-wicking BODY fabric. Stretchy and odour absorbing. Ribbed detailing for a secure feel. Pop colour binding. A layering staple for mountain hikes or flows at home.



FRAGMENT TIGHT DWJ380 ORANGE BURST

Full-length, grey marl, lightweight legging with elastane for full-motion stretch. Printed leg design. Quick-drying polyester blend fabric with flat locked seams for a smooth fit. Deep elasticated waistband to keep them in place. Hidden pocket for stashing keys. For jogging, hiking with friends and stretching in the park.





## OVERT LONG SLEEVE TOP DWT411 CHARCOAL GREY MARL

Long sleeve active top in BODY lightweight cloud effect fabric with sweat busting antibac treatment. Cross over cut out back design makes it a great layering piece for a yoga flow or work out.



SERRATE TEE DWT405 NEON PINK

Lightweight stretch active tee with BODY wicking performance. Relaxed fit with dropped armhole design and venting back detail. Easy layering piece over pri